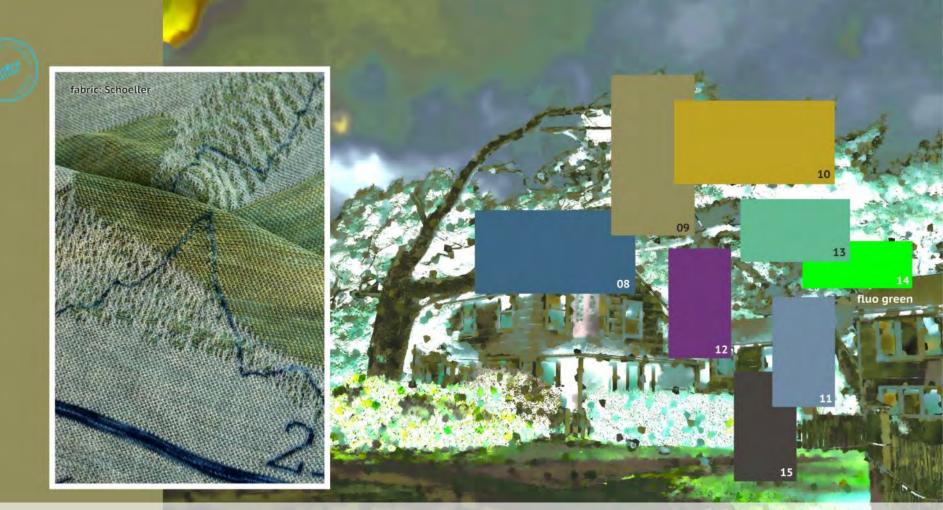

Fabrics opt for purity and clarity instead of blending and mixing. Surfaces go for a natural silky sheen and smooth handle.

An intense atmospheric feel – both uncanny and strangely familiar. However, the saturated and rich hues resonate with lustrous darkness.

26

30

31

29

27

fabric: Paltex