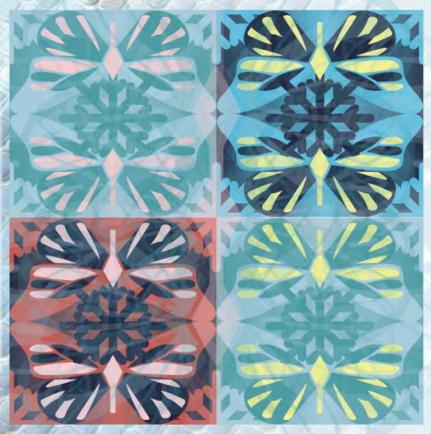

color combinations by Felicia Tarricone

Transparent layers of abstract patterns draw inspiration from nature. Exerting a fragile beauty which reflects the ongoing ecological concerns about the extinction of plants and animals.

Fabrics opt for purity and clarity instead of blending and mixing. Surfaces go for a natural silky sheen and smooth handle.

An intense atmospheric feel – both uncanny and strangely familiar. However, the saturated and rich hues resonate with lustrous darkness.