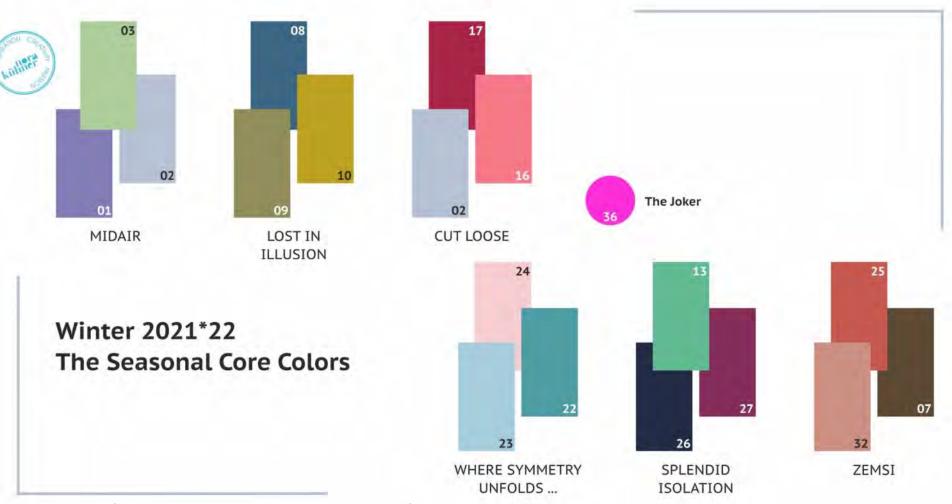

02

06

03

07

04

color illustration by C.I.A.

nora kühner I fashion design consulting I COLORS & TRENDS I performance days, april 22, 2020

In the most intimate sense of the term, **MID AIR** represents a way of gliding, finally light, within ourselves.

# WHERE SYMMETRY UNFOLDS ...

Perfect compositions and symmetries – sublime beauty or sheer boredom?

The human ambivalence: We like the well-ordered. On the other hand side we are permanently in search of newness and want to break bland uniformity.

color combinations by Felicia Tarricone

Transparent layers of abstract patterns draw inspiration from nature. Exerting a fragile beauty which reflects the ongoing ecological concerns about the extinction of plants and animals.