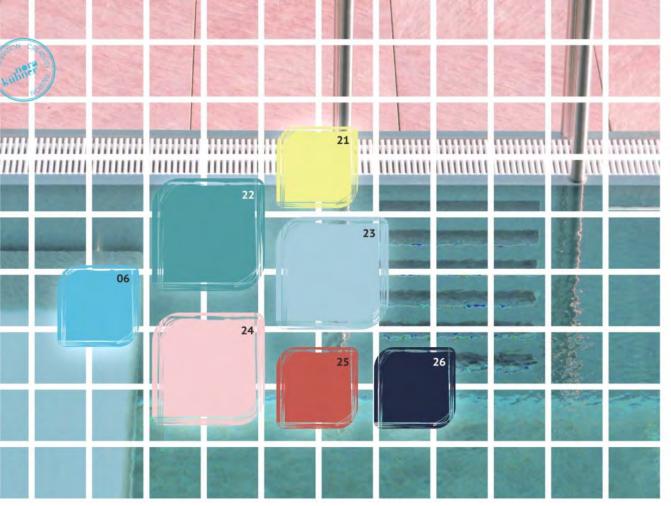

02

06

03

07

04

color illustration by C.I.A.

nora kühner I fashion design consulting I COLORS & TRENDS I performance days, april 22, 2020

In the most intimate sense of the term, **MID AIR** represents a way of gliding, finally light, within ourselves.