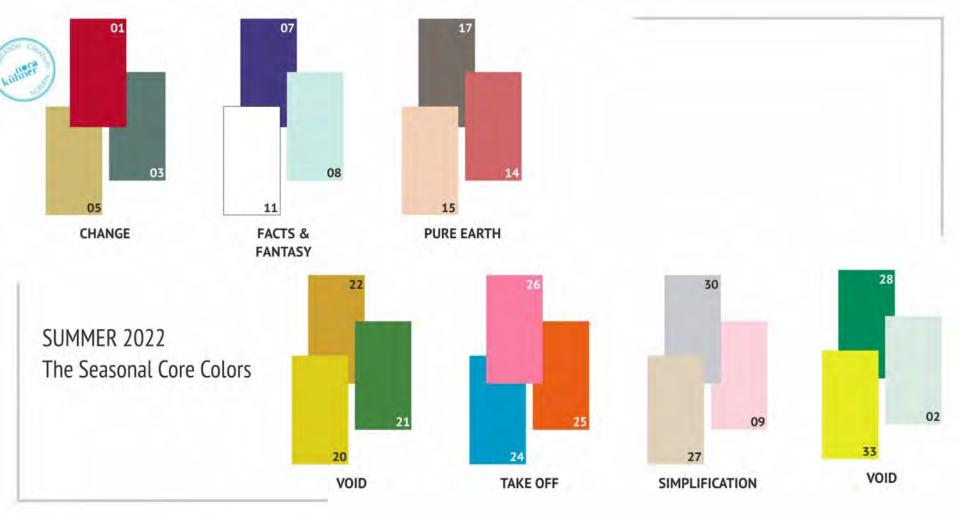

### By mid of May 2020 the **early color information for summer 2022** will be available at the **PERFORMANCE DAYS** website. Alongside with the first graphics, this early color information provides all the color codes from Archroma, Coloro, CSI DyStar and Pantone.

Furthermore you get the overview of washing and light fastnesses for the whole color range.

Get your personal copy! www.performance days.com